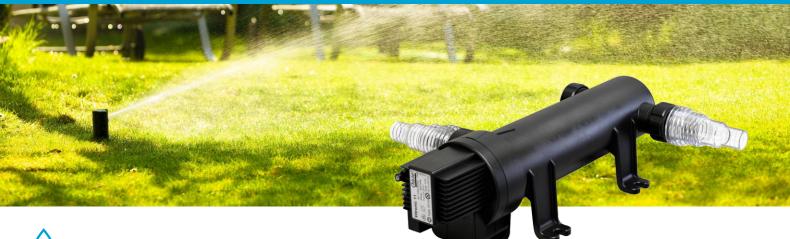

# **UV LAMP**

## DESCRIPTION OF ADDITIONAL EQUIPMENT

UV lamp (UV) is a device in which a special lamp is placed which emits intense UV radiation when lit. Water is pumped through the unit where it is exposed to ultraviolet radiation which is deadly in large doses to most organisms and is used to destroy algae, parasites, fungi, viruses, yeasts and bacteria in water.

### WHAT IS ULTRAVIOLET RADIATION?

6

Ultraviolet radiation is electromagnetic radiation with a wavelength shorter than that of visible light but longer than that of X-rays (wavelength 10-400 nm). Ultraviolet radiation is composed of 3 components: UVA, UVB, UVC. UV radiation causes a photochemical reaction in DNA and it is impossible for cells to multiply their metabolism and organisms to be killed. Every organism is differently sensitive to radiation. The sensitivity of organisms to UV radiation affects not only their species but also the physiological state and properties of the environment. The UV sterilizer does not change the composition of water and it does not emit any harmful chemicals.