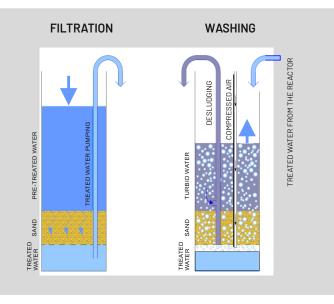

### FUNCTIONAL DESCRIPTION OF SF

The sand filter is a separate tank with an interbottom. A layer of sorted sand with a grain size of 1-3 mm is stored on the interbottom floor. Water seeps through a layer of sand into the space to the bottom of the SF below the interbottom and thus it is **filtered**. The interbottom has holes smaller than the grain size of the sand. The filtered water free of small undissolved substances is forced through a layer of sand and interbottom into the tank of filtered water by hydrostatic overpressure. From there it is pumped to the outlet. During the **washing** of SF compressed air is supplied under the interbottom space which passes through the filter holes into the sand layer, clarifies the sand and brings turbidity to the surface. Part of the turbid treated water (approx. 10%) is then returned to the accumulation.