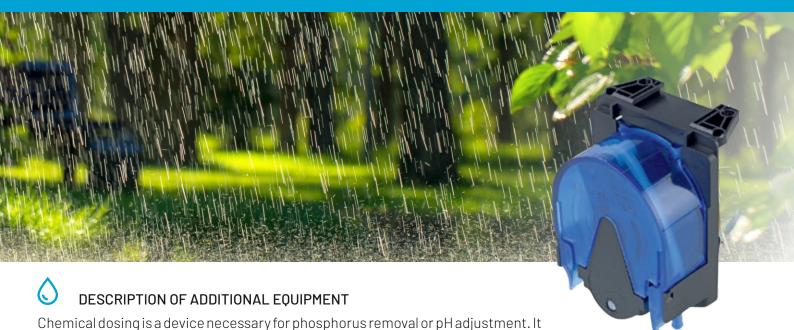

## CHEMICAL DOSING

works depending on the measured amount of wastewater and dispenses chemicals according to the set value of the chemical concentration per 1 m³ of treated water. This prevents the treatment plant from being overdosed by chemicals. It is an additional device which is located directly in the treatment plant and is used for chemical treatment of biologically treated wastewater. Chemical dosing consists of a chemical tank and a dosing pump by which the chemical is dosed into the treated water automatically according to the set value of the chemical concentration per 1 m³ of treated water. The device can also be used to regulate the pH in the treatment plant.

## **TECHNICAL PARAMETERS**

| WWTP size [PE]                 | 5 - 150               |
|--------------------------------|-----------------------|
| Dosing pump type               | Thomas SR 18          |
| Objem zásobníku chemikálie     | 51                    |
| Weight[dos. pump / chem. tank] | 0,23 kg / 5 kg        |
| Type of P removal chemical     | see WWTP manual       |
| Power consumption              | 5,5 W                 |
| Voltage                        | 230V /50Hz            |
| Achieved removal efficiency P  | 99% (0,05 - 0,2 mg/l) |

## REGULATION OF PHOSPHORUS IN TREATED WATER

The equipment for dosing chemicals is installed in the WWTP especially in the case of a request from the relevant water authority for the regulation of phosphorus in treated water. These chemicals are used to remove phosphorus from treated water which is not sufficiently removed from the water in a biological way. When phosphorus compounds enter surface waters they cause their eutrophication. The result is a disproportionate growth of algae and cyanobacteria. However, when water is used for watering, phosphorus compounds have a significant fertilizing effect. Removing it would be rather counterproductive.